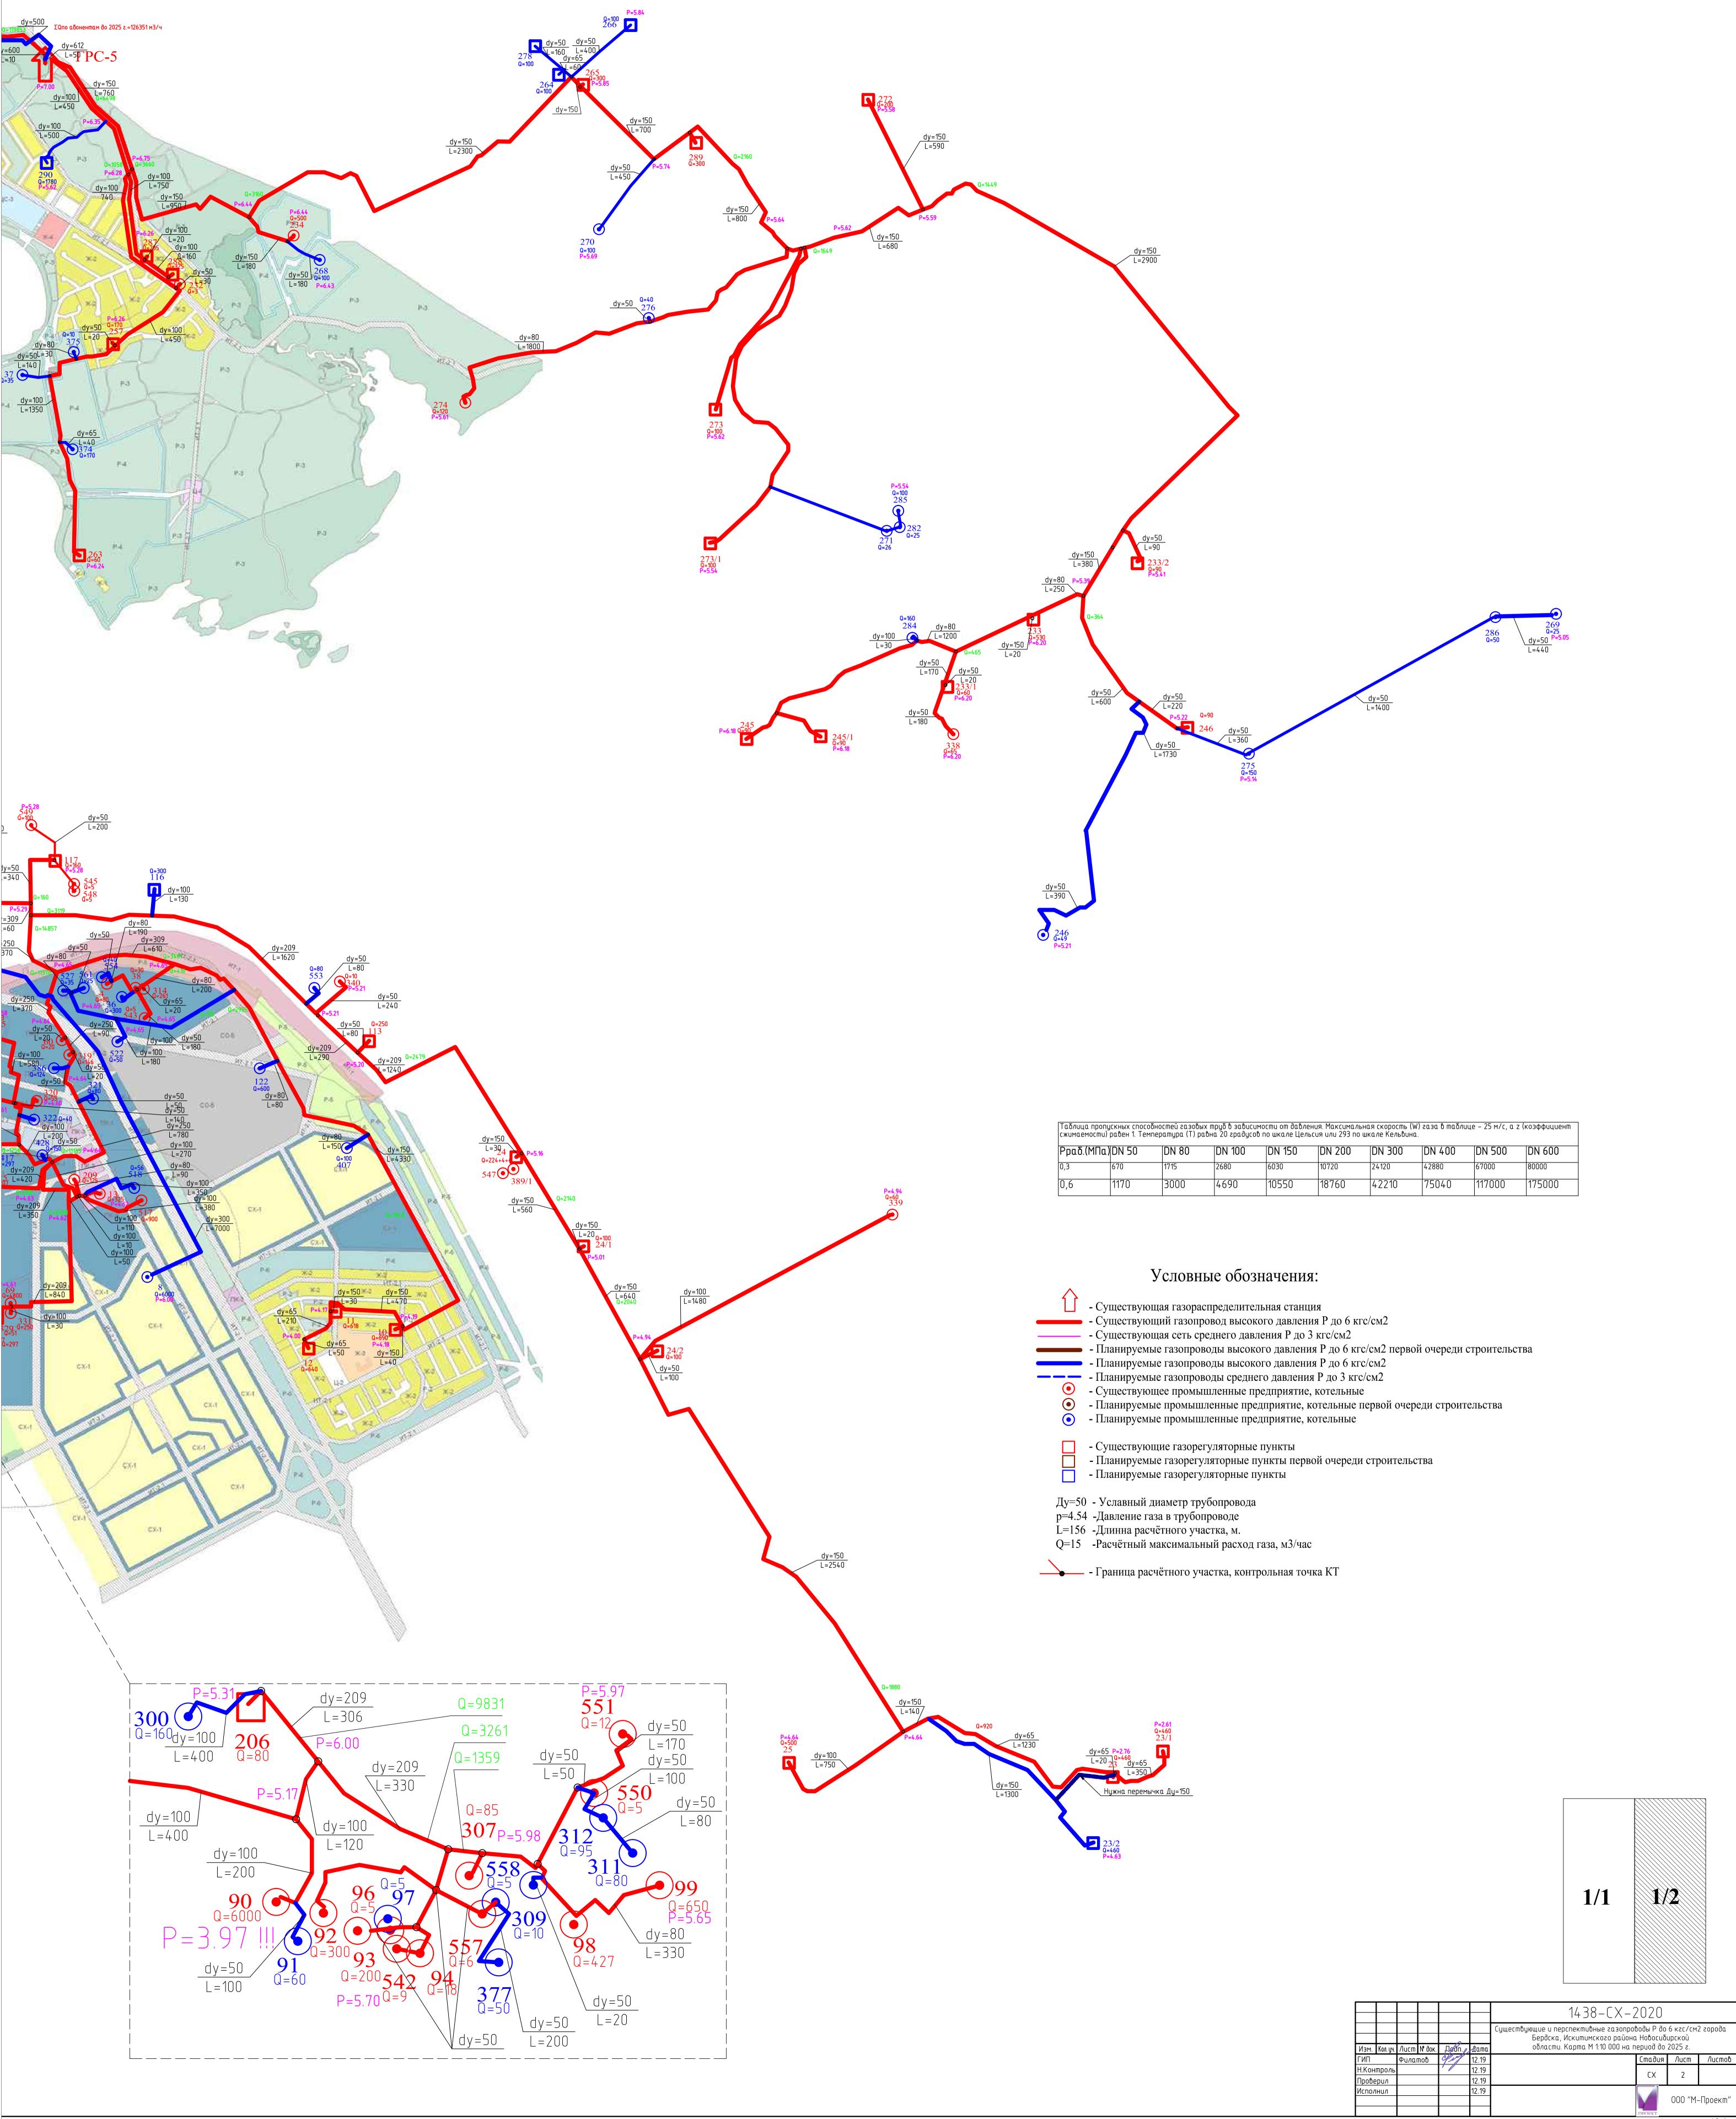

и Р до 6 кгс/см2 города Бердска и части Искитимского района Карта М 1:10 000 на период до 2025 года.

| ראטאעבאטכוווט) פעטבא זו. דבאוובפעוווקפע (ד) פעטאע 20 צפעטקנטט ווט שגעאב קבאוגנטא טאט 295 ווט שגעאב וובאוגטטאע. |        |       |        |        |        |        |        |        |        |
|----------------------------------------------------------------------------------------------------------------|--------|-------|--------|--------|--------|--------|--------|--------|--------|
| Ρραδ.(ΜΠα                                                                                                      | )DN 50 | DN 80 | DN 100 | DN 150 | DN 200 | DN 300 | DN 400 | DN 500 | DN 600 |
| 0,3                                                                                                            | 670    | 1715  | 2680   | 6030   | 10720  | 24120  | 42880  | 67000  | 80000  |
| 0,6                                                                                                            | 1170   | 3000  | 4690   | 10550  | 18760  | 42210  | 75040  | 117000 | 175000 |